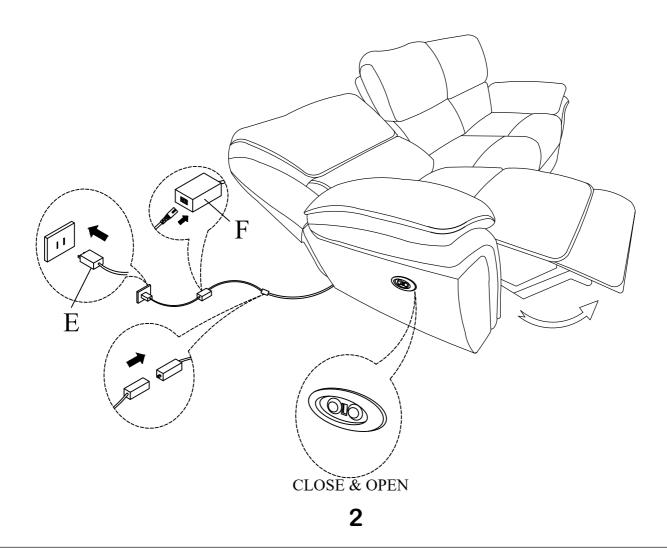

#### Component list

| No | Drawing | Qty | Description      |
|----|---------|-----|------------------|
| Α  |         | 1   | SEAT             |
| В  |         | 1   | LSF BACK REST    |
| С  |         | 1   | MIDDLE BACK REST |
| D  |         | 1   | RSF BACK REST    |
| E  |         | 1   | PLUG             |
| F  |         | 1   | ADAPTOR          |

### Step #2