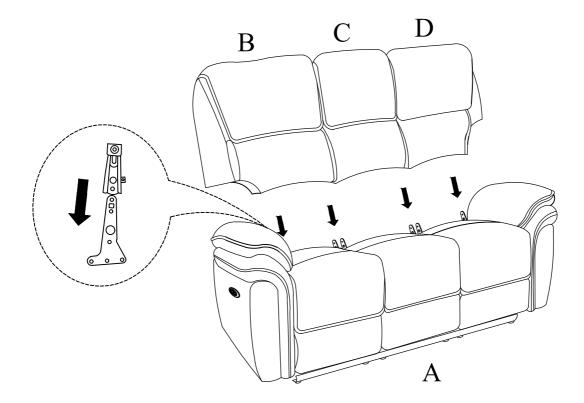

#### Component list

| No | Drawing | Qty | Description      |
|----|---------|-----|------------------|
| Α  |         | 1   | SEAT             |
| В  |         | 1   | LSF BACK REST    |
| С  |         | 1   | MIDDLE BACK REST |
| D  |         | 1   | RSF BACK REST    |
| E  |         | 1   | PLUG             |
| F  |         | 1   | ADAPTOR          |

## Step #1